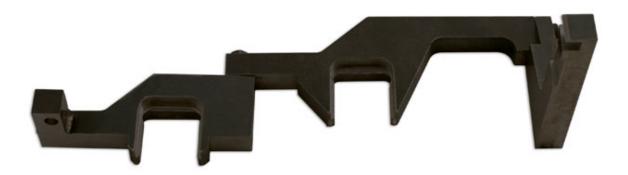

## **Timing Tool Kit - for MINI Cooper, PSA**

MINI and Peugeot have developed a pair of new engines; the N12 and N14 ranges incorporate the latest technologies to give the best performance, economy and emissions possible. This kit has been designed to allow the replacement of the timing chain on the N12 16v 1.4 and 1.6L engines and to allow the cam and crankshaft to be locked in position so that the camshaft timing can be correctly checked. NOTE: It may be necessary to use a pre-load tool on the chain tensioner which is not supplied in the kit but is available separately - Part No. 5153.