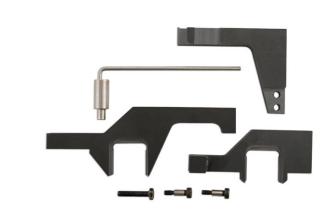

## **Timing Tool Kit - for MINI Cooper, PSA**

MINI and Peugeot have developed a pair of new engines; the N12 and N14 ranges incorporate the latest technologies to give the best performance, economy and emissions possible. This kit has been designed to allow the replacement of the timing chain on the N12 16v 1.4 and 1.6L engines and to allow the cam and crankshaft to be locked in position so that the camshaft timing can be correctly checked. NOTE: It may be necessary to use a pre-load tool on the chain tensioner which is not supplied in the kit but is available separately - Part No. 5153.

## **Additional Information**

- Applications: MINI Cooper (2006 2010) and Clubman (2007 2010) with 1.4 and 1.6L valvetronic petrol engines code N12. Applications
  also include N16 engines.
- Applications also include Citroën C4, Peugeot 207 and 308 with engine codes EP3 & EP6.
- · For chain driven petrol engines.
- If the manual camchain tensioner tool is required please see Laser Timing Chain Pre-Tensioning Tool, Part No. 5153.
- Made in Sheffield.